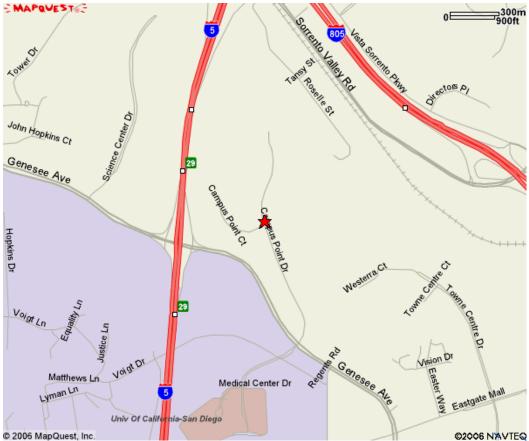

Map 2 shows the location of SAIC on a MapQuest map.

Map 3 shows the location of the Hyatt Regency hotel on a MapQuest map.

Map 4 has directions from the Hyatt Regency hotel to SAIC. This map shows the path along which you would walk if you choose to do this. You can also drive this same way.

### SAIC 10210 Campus Point Dr San Diego CA 92121-1522 US

# Map 2

### All rights reserved. Use Subject to License/Copyright

This map is informational only. No representation is made or warranty given as to its content. User assumes all risk of use. MapQuest and its suppliers assume no responsibility for any loss or delay resulting from such use.