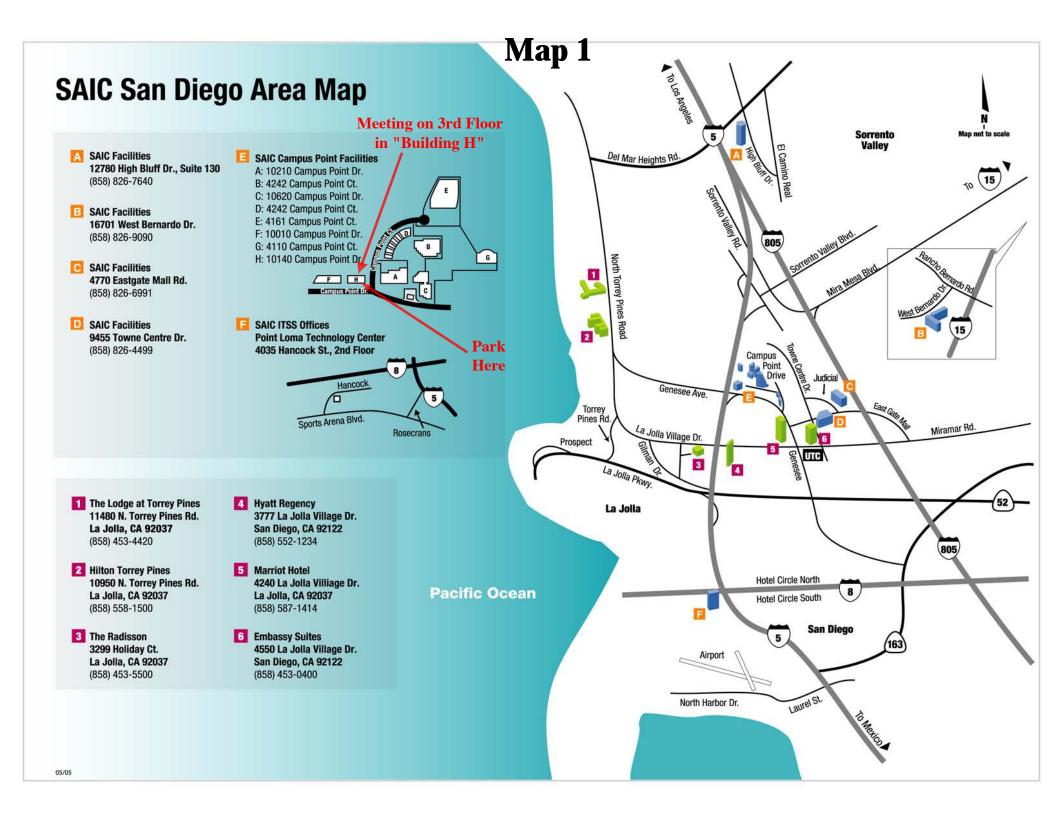

#### **Directions**

SAIC's location at Campus Point Drive is indicated by the "orange E box" on Map 1. We will be meeting in Building H, 10140 Campus Point Drive, as shown on the little blow-up inset map. Here is a picture of the building:

### **Parking**

You can park your car in the lot at Building H, where we are located, as indicated on Map 5. There usually is plenty of space. Please note that entry into the lot is controlled by a gate, so that once you enter the lot, you will need an access code to leave. I will supply you with this code after you arrive. As you come down the hill on Campus Point Drive, you turn left into the parking lot of Building H just before you reach the STOP sign at Campus Point Court. The parking lot entrance is just next to the four-story brown building at the corner. (If you reach the STOP sign, you have gone too far. Make a Uturn and go into the first parking lot on your right.)

## Badge

Please take the elevator to the 3<sup>rd</sup> floor of Building H and register with the receptionist to get a badge. They will be expecting you. The location of Building H is shown on Map 5. If you wander into any other SAIC building by mistake, the receptionist can direct you to Building H.