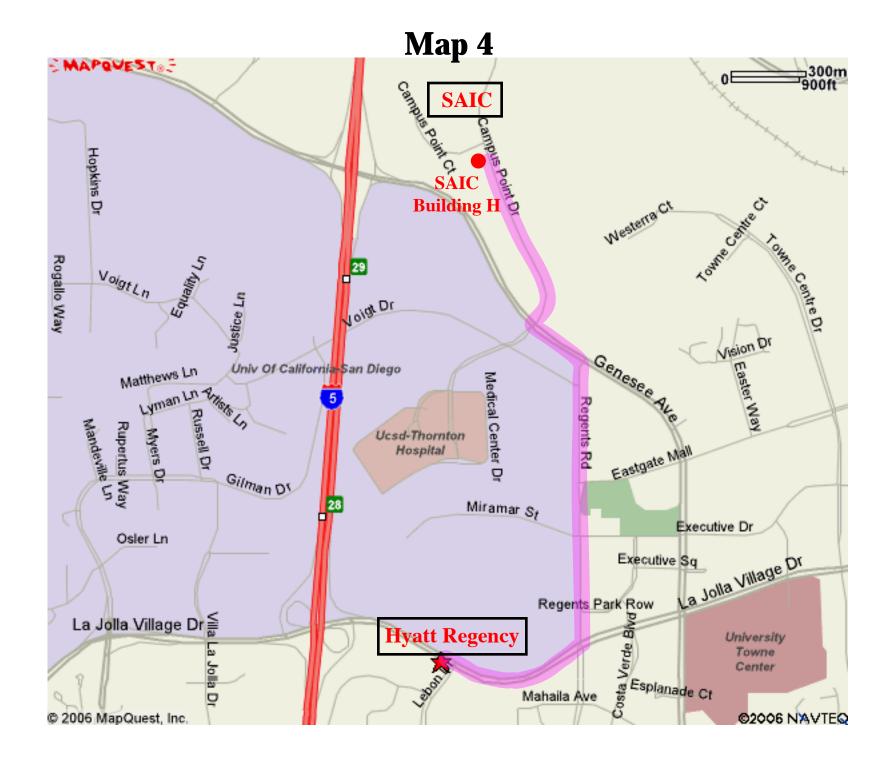

Map 2 shows the location of SAIC on a MapQuest map.

Map 3 shows the location of the Hyatt Regency hotel on a MapQuest map.

Map 4 has directions from the Hyatt Regency hotel to SAIC. This map shows the path along which you would walk if you choose to do this. You can also drive this same way.

### **Parking**

You can park your car in the lot at Building H, where we are located, as indicated on Map 5. There usually is plenty of space. Please note that entry into the lot is controlled by a gate, so that once you enter the lot, you will need an access code to leave. I will supply you with this code after you arrive. As you come down the hill on Campus Point Drive, you turn left into the parking lot of Building H just before you reach the STOP sign at Campus Point Court. The parking lot entrance is just next to the four-story brown building at the corner. (If you reach the STOP sign, you have gone too far. Make a Uturn and go into the first parking lot on your right.)