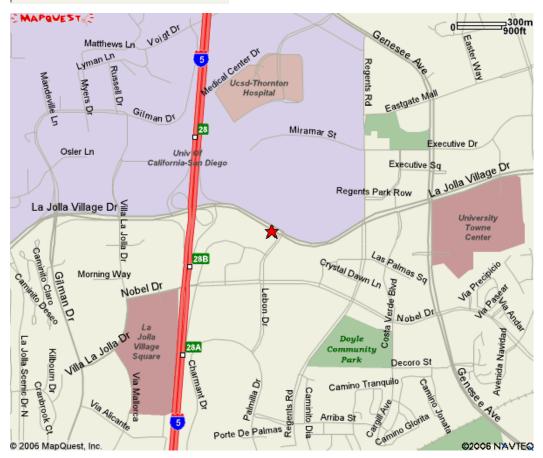

Map 2 shows the location of SAIC on a MapQuest map.

Map 3 shows the location of the Hyatt Regency hotel on a MapQuest map.

Map 4 has directions from the Hyatt Regency hotel to SAIC. This map shows the path along which you would walk if you choose to do this. You can also drive this same way.

### **Hyatt Regency**

3777 La Jolla Village Dr San Diego CA 92122-1080 US

# Map 3

#### All rights reserved. Use Subject to License/Copyright

This map is informational only. No representation is made or warranty given as to its content. User assumes all risk of use. MapQuest and its suppliers assume no responsibility for any loss or delay resulting from such use.