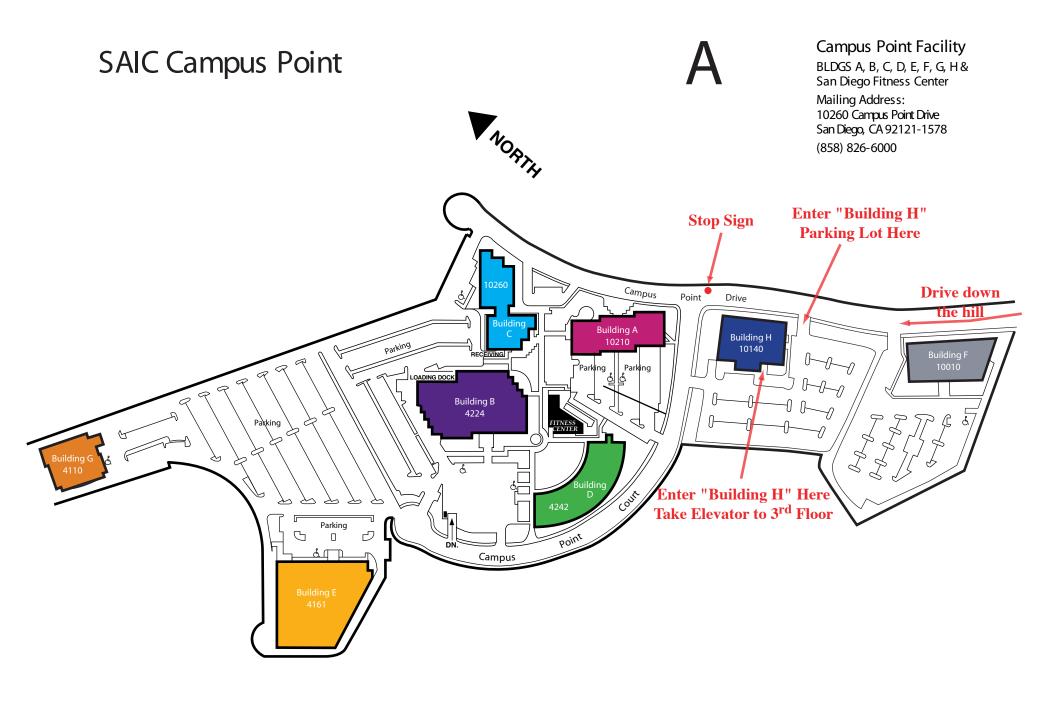

### **Parking**

You can park your car in the lot at Building H, where we are located, as indicated on Map 5. There usually is plenty of space. Please note that entry into the lot is controlled by a gate, so that once you enter the lot, you will need an access code to leave. I will supply you with this code after you arrive. As you come down the hill on Campus Point Drive, you turn left into the parking lot of Building H just before you reach the STOP sign at Campus Point Court. The parking lot entrance is just next to the four-story brown building at the corner. (If you reach the STOP sign, you have gone too far. Make a Uturn and go into the first parking lot on your right.)

## Badge

Please take the elevator to the 3<sup>rd</sup> floor of Building H and register with the receptionist to get a badge. They will be expecting you. The location of Building H is shown on Map 5. If you wander into any other SAIC building by mistake, the receptionist can direct you to Building H.